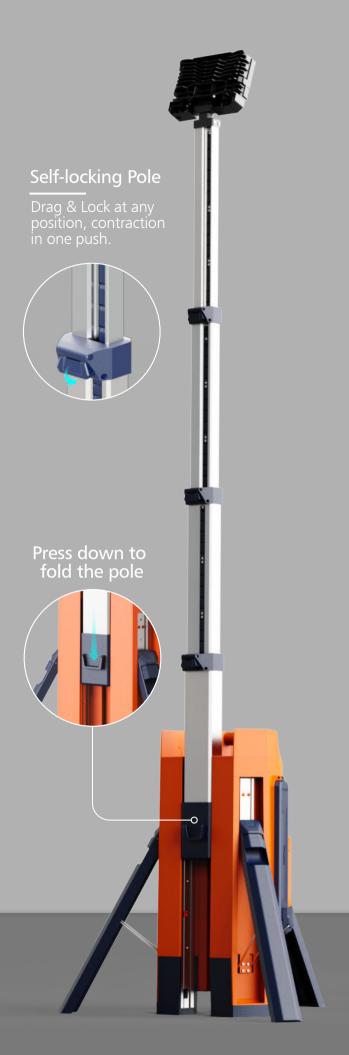

# EASY TO DEPLOY

Single latch to release tripod Deploy or fold in seconds.

# One man operation

Transportation, deployment & lighting adjustment; all you need is one operator and few seconds.