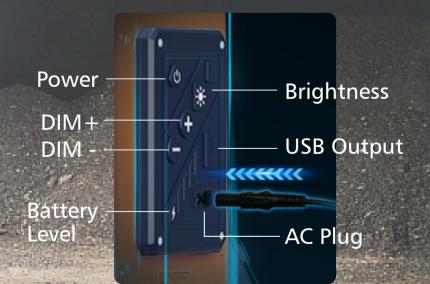

#### **Control board**

Cover all possibilities with a choice of Power Options.

TL-400 is not only the main light source but also allows USB output to charge the T2 headlight & S3 flashlight or your mobile devices.

Fully equipped for any challenges in the dark!