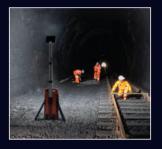

#### 360°+up/down adjustable

In built damping mechanism for ease of adjustment to cover lighting area required.

Emergency

Infrastructure

Railway

Event

Maintenance

Mining