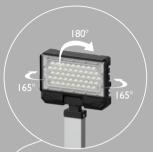

#### 360°+up/down adjustable

In built damping mechanism for ease of adjustment to cover lighting area required.

Emergency

Infrastructure

Railway

Event

Maintenance

Mining