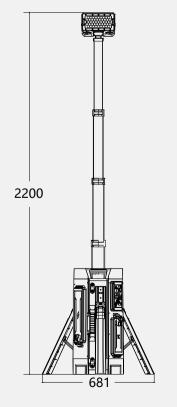

#### TL-400

| Hight          | 64.5cm~220cm                         |
|----------------|--------------------------------------|
| Weight         | 10.4kg (Fitting only)                |
| Power Supply   | Battery / AC 100-277V                |
| Lumens         | 0 - 15,000Lm                         |
| Run Times      | >10 hours (high output, 3 batteries) |
| Output(USB)    | 5V 2A (2 Dock)                       |
| Battery System | D24-100                              |

# Size (mm)