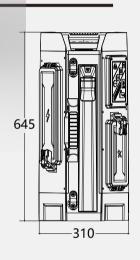

#### TL-400

| Hight          | 64.5cm~220cm                         |
|----------------|--------------------------------------|
| Weight         | 10.4kg (Fitting only)                |
| Power Supply   | Battery / AC 100-277V                |
| Lumens         | 0 - 15,000Lm                         |
| Run Times      | >10 hours (high output, 3 batteries) |
| Output(USB)    | 5V 2A (2 Dock)                       |
| Battery System | D24-100                              |

# Size (mm)