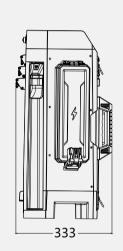

# **Specifications**

#### TL-400

| Hight          | 64.5cm~220cm                         |
|----------------|--------------------------------------|
| Weight         | 10.4kg (Fitting only)                |
| Power Supply   | Battery / AC 100-277V                |
| Lumens         | 0 - 15,000Lm                         |
| Run Times      | >10 hours (high output, 3 batteries) |
| Output(USB)    | 5V 2A (2 Dock)                       |
| Battery System | D24-100                              |

#### Battery (D24-100)

| Rated Power        | 98Wh     |  |
|--------------------|----------|--|
| Rated Voltage      | 24.5V    |  |
| Rated Capacity     | 4.0Ah    |  |
| Working Temperture | -10~50˚C |  |
| Working Humidity   | 20~95%   |  |
|                    |          |  |

# Size (mm)









# Package

| Size of Carton | Gross Weight of Carton | PCS/Carton |
|----------------|------------------------|------------|
| 68x37x38cm     | 11.5kg±5%              | 1          |



Mr. Paulus Wardimin PT. OSCAR TUNASTAMA