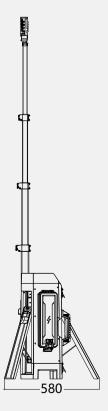

*Specifications**

#### TL-400

| Hight          | 64.5cm~220cm                         |
|----------------|--------------------------------------|
| Weight         | 10.4kg (Fitting only)                |
| Power Supply   | Battery / AC 100-277V                |
| Lumens         | 0 - 15,000Lm                         |
| Run Times      | >10 hours (high output, 3 batteries) |
| Output(USB)    | 5V 2A (2 Dock)                       |
| Battery System | D24-100                              |

#### Battery (D24-100)

| Rated Power        | 98Wh     |  |
|--------------------|----------|--|
| Rated Voltage      | 24.5V    |  |
| Rated Capacity     | 4.0Ah    |  |
| Working Temperture | -10~50˚C |  |
| Working Humidity   | 20~95%   |  |
|                    |          |  |

# Size (mm)









# Package

| Size of Carton | Gross Weight of Carton | PCS/Carton |
|----------------|------------------------|------------|
| 68x37x38cm     | 11.5kg±5%              | 1          |



Mr. Paulus Wardimin PT. OSCAR TUNASTAMA