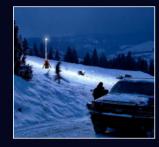

#### 360°+up/down adjustable

In built damping mechanism for ease of adjustment to cover lighting area required.

Emergency

Infrastructure

Railway

Event

Maintenance

Mining