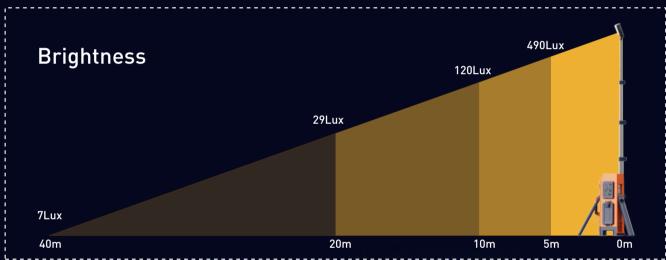

Sport

Construction

\* 'Brightness' represents the center point illuminance value of the lighting direction.

| AC      | 0-15,000LM<br>Stepless Dimmable |         |
|---------|---------------------------------|---------|
| Battery | High                            | 8,000LM |
|         | Medium                          | 5,000LM |
|         | Low                             | 2,500LM |
|         | Extreme                         | 800LM   |
|         |                                 |         |