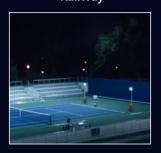

Sport

Construction

\* 'Brightness' represents the center point illuminance value of the lighting direction.

| AC      | 0-15,000LM<br>Stepless Dimmable |         |
|---------|---------------------------------|---------|
| Battery | High                            | 8,000LM |
|         | Medium                          | 5,000LM |
|         | Low                             | 2,500LM |
|         | Extreme                         | 800LM   |
|         |                                 |         |

Lighting Area 1100m²