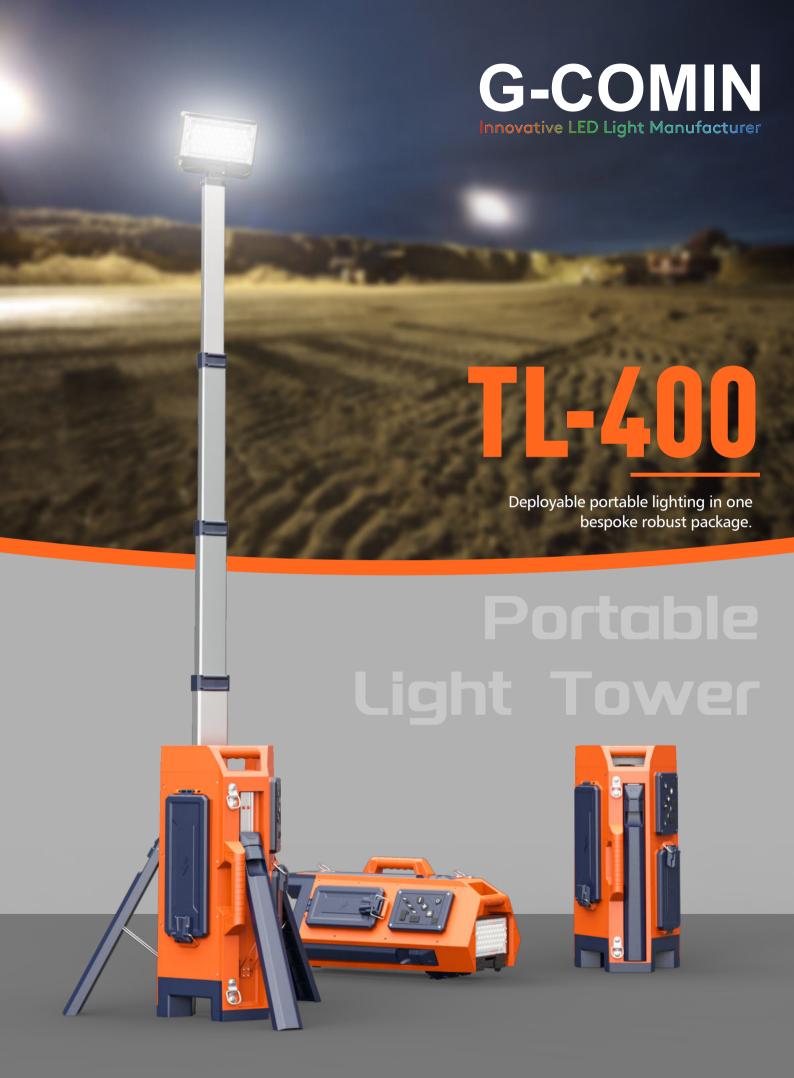

# EASY TO DEPLOY

Single latch to release tripod Deploy or fold in seconds.

# One man operation

Transportation, deployment & lighting adjustment; all you need is one operator and few seconds.