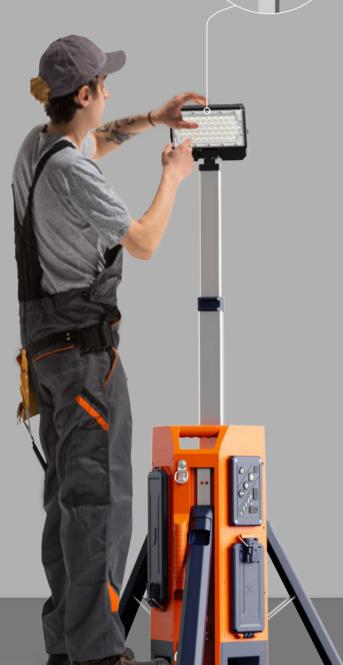

# One man operation

Transportation, deployment & lighting adjustment; all you need is one operator and few seconds.