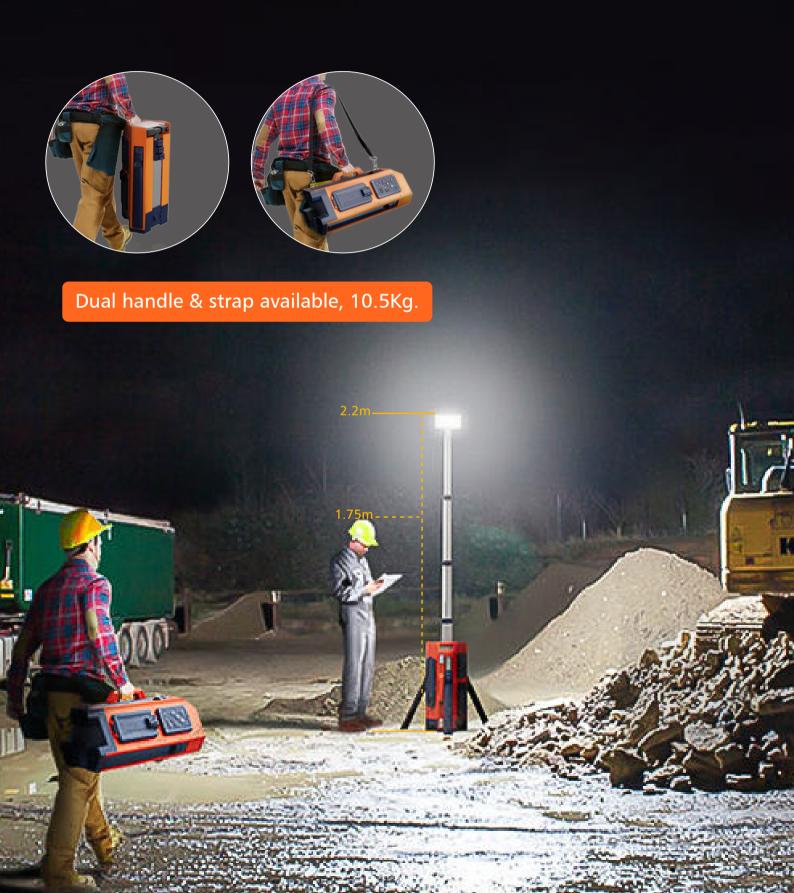

# EASY TO DEPLOY

Single latch to release tripod Deploy or fold in seconds.

#### 360°+up/down adjustable

In built damping mechanism for ease of adjustment to cover lighting area required.

Emergency

Infrastructure

Railway

Event

Maintenance

Mining

# One man operation

Transportation, deployment & lighting adjustment; all you need is one operator and few seconds.